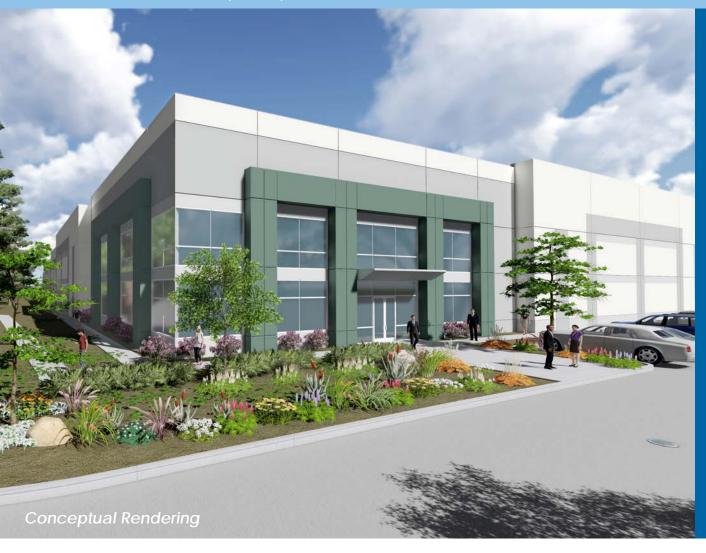

# Advance Notice - Available ± 218,968 Square Feet

3300 East Birch Street, Brea, CA

## **PROPERTY FEATURES:**

- Brand New State-of-the-Art Corporate Headquarters/Industrial Building
- 6,780 Sq.Ft. 2-Story Corporate Office Area (Expandable)
- 32' Minimum Ceiling Clearance
- 21 Dock-High Loading Doors
- 2 Ground Level Loading Doors
- Large Fenced & Secured Yard
- ESFR Sprinkler System
- 139' Concrete Truck Court
- ± 276 Parking Stalls on Site
- 9.78 Acre Site with multiple access points:
  two on Birch Street and one on Enterprise Street
- Excellent Brea location with frontage along Birch Street and close proximity to abundant retail amenities
- Easy access to the Orange (57) Freeway; within close proximity to the Riverside (91) and Santa Ana (5) Freeways, providing convenient access to all Orange County market areas, Los Angeles County, and the Inland Empire