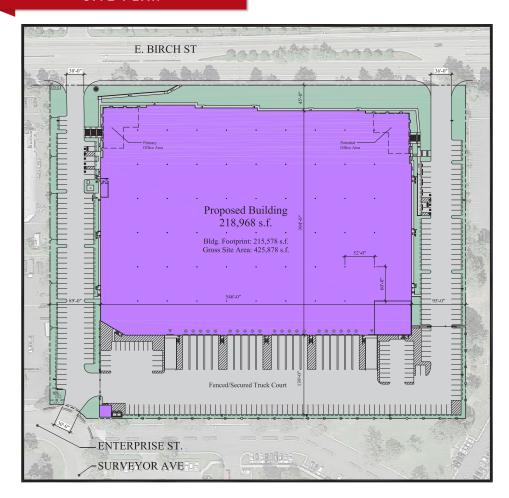

## SITE PLAN

## **PROPERTY FEATURES:**

- Brand New State-of-the-Art Corporate Headquarters/Industrial Building
- 6,780 Sq.Ft. 2-Story Corporate Office Area (Expandable)
- 32' Minimum Ceiling Clearance
- 21 Dock-High Loading Doors
- 2 Ground Level Loading Doors
- Large Fenced & Secured Yard
- ESFR Sprinkler System
- 139' Concrete Truck Court
- ± 276 Parking Stalls on Site
- 9.78 Acre Site with multiple access points:
  two on Birch Street and one on Enterprise Street
- Excellent Brea location with frontage along Birch Street and close proximity to abundant retail amenities
- Easy access to the Orange (57) Freeway; within close proximity to the Riverside (91) and Santa Ana (5) Freeways, providing convenient access to all Orange County market areas, Los Angeles County, and the Inland Empire