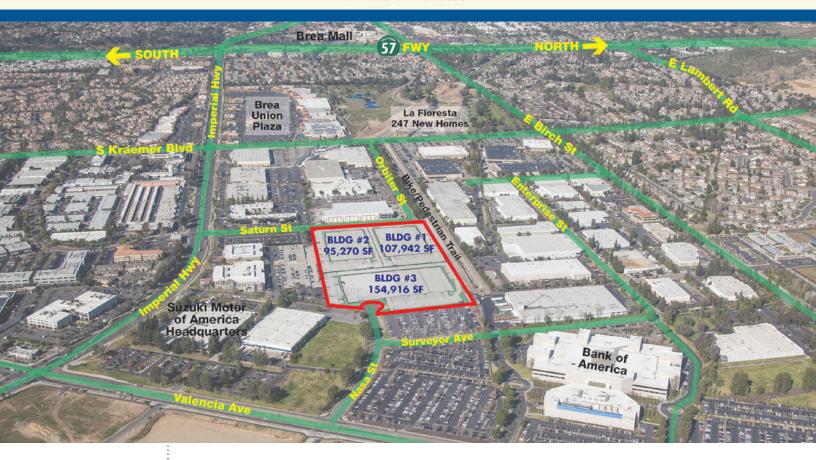

### **LOCATOR MAP:**

### **AREA FEATURES:**

- Close Proximity to 57 Freeway
- Central Access Point for Orange, Los Angeles and Riverside Counties
- Business Friendly City of Brea
- Excellent Amenity Base
- Master Planned Corporate Business Park