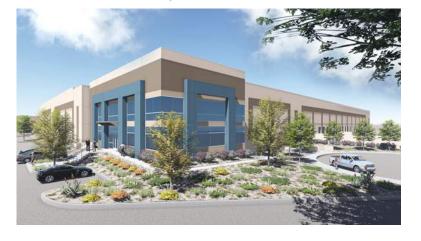

### **BUILDING 3: ±154,916 SF**

- ±154,916 SF High-Image Industrial Building
- ±7,000 SF of 2-Story Office
- 177 Parking Stalls
- 32' Warehouse Clearance (@ 1st column)
- Fifteen (15) Dock High Loading Positions
- Two (2) Grade Level Ramps
- Secure Truck Court
- ESFR Sprinkler System