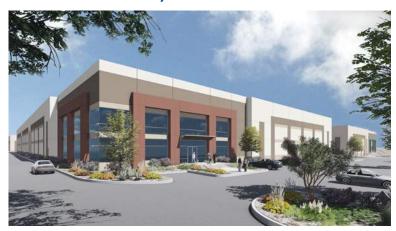

### **BUILDING 1: ±107,942 SF**

- ±107,942 SF High-Image Industrial Building
- ±7,000 SF of 2-Story Office
- 132 Parking Stalls
- 30' Warehouse Clearance
- Twelve (12) Dock High Loading Positions
- One (1) Grade Level Ramp
- Secure Truck Court
- ESFR Sprinkler System