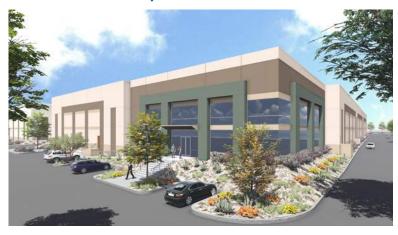

### **BUILDING 2: ±95,270 SF**

- ±95,270 SF High-Image Industrial Building
- ±7,000 SF of 2-Story Office
- 121 Parking Stalls
- 30' Warehouse Clearance
- Ten (10) Dock High Loading Positions
- One (1) Grade Level Ramp
- Secure Truck Court
- ESFR Sprinkler System